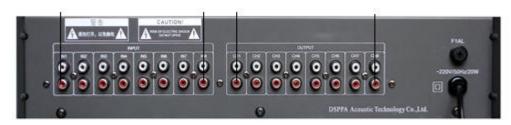

|                    | 1000                  | Mv   |
| 3   | Noise-signal ratio                                                                |                    | >80                   | dB   |
| 4   | Frequency response (-3dB)                                                         |                    | 20-30k                | Hz   |
| 5   | Regulating range of<br>tune in each channel<br>(relative to frequency of<br>1kHz) | Low pitch (100Hz)  | ±10                   | dB   |
|     |                                                                                   | High pitch (10kHz) | ±10                   | dB   |

#### Professional Audio Manufacturer



PA System Supplier of 2014 Winter Olympics in Sochi, Russia.

### **R**ear Panel



# Connection



Professional Audio Manufacturer