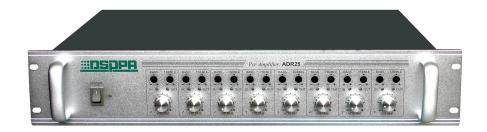

#### 8-Channel Pre-Amplifier

# **F**eatures

- > 8 input channels and eight output channels.
- ▶ 8 signal indicators for input and output.
- > Independent volume control for eight output channels.
- > Independent tone control for eight output channels of high and low pitch.
- ➤ With compulsive insert and Priority function

### **D**escription

ADR25 is a pre-amplifier with 8 input channels and eight output channels exclusively used by the digital multiple-access public address system. Independent volume control for 8 output channels. Independent tone control for eight output channels of high and low pitch. Input sensitivity of each line250MV.With compulsive insert and priority function.