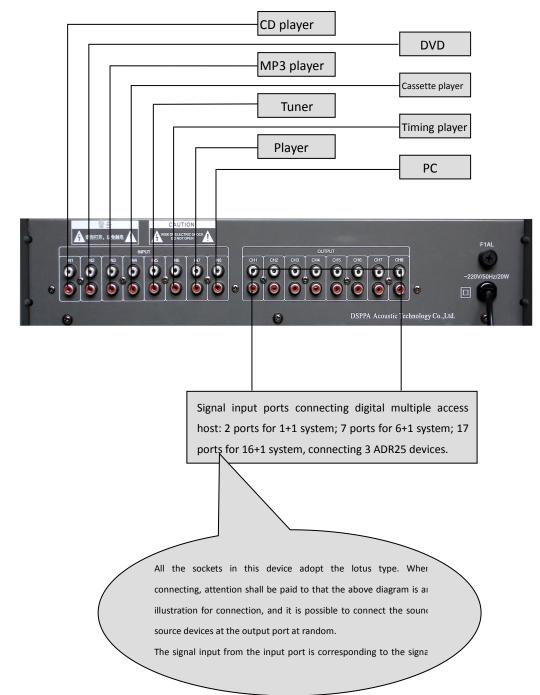

|                    | 1000                  | Mv   |
| 3   | Noise-signal ratio                                                                |                    | >80                   | dB   |
| 4   | Frequency response (-3dB)                                                         |                    | 20-30k                | Hz   |
| 5   | Regulating range of<br>tune in each channel<br>(relative to frequency of<br>1kHz) | Low pitch (100Hz)  | ±10                   | dB   |
|     |                                                                                   | High pitch (10kHz) | ±10                   | dB   |

#### Professional Audio Manufacturer



PA System Supplier of 2014 Winter Olympics in Sochi, Russia.

### **R**ear Panel



# Connection



Professional Audio Manufacturer