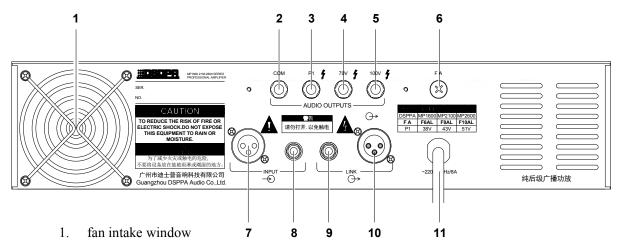

#### Real Panel

- 2. **COM.** output
- 3. P1 output
- 4. **70V** output
- 5. **100V** output
- 6. **220V AC** fuse
- 7. **XLR** input
- 8. **6.35mm** socket input
- 9. **6.35mm** soc
- 10. XLR input
- 11. 220V AC power cord