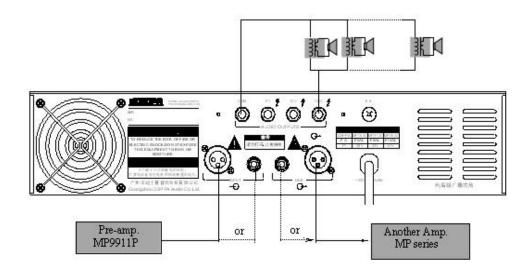

#### Real Panel

- 2. **COM.** output
- 3. P1 output
- 4. **70V** output
- 5. **100V** output
- 6. **220V AC** fuse
- 7. **XLR** input
- 8. **6.35mm** socket input
- 9. **6.35mm** soc
- 10. XLR input
- 11. 220V AC power cord

### Connection