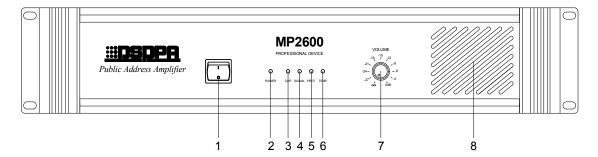

#### Front Panel

- 1. AC power switch (1 is power on and the "power LED" is on )
- 2. POWER LED indicator
- **3. CLIP LED indicator** (Please reduce the gain to prevent severely clipped waveforms reaching the loudspeakers)
- 4. **SIGNAL LED indicator** (Output level)
- **5. PROT LED indicator** (DC or output circuit shorted indicator)
- **6. TEMP LED indicator** (high temperature indicator)
- **7. Volume** (input attenuator)
- 8. Unit's fan exhaust window